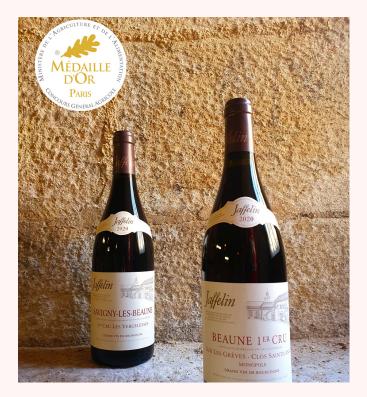

# MEDALISTS

## CONCOURS GÉNÉRAL AGRICOLE DE PARIS 2023

The Concours Général Agricole de Paris takes place every year at the Paris Agricultural Show.

Its purpose is to reward and promote the best products of the French terroir all together for more than 150 years.

This year, 2 of our wines were awarded the Cold Medal.

Our Savigny les Beaune 1er Cru "Les Vergelesses" 2020 and our Beaune 1er Cru "Sur les Grèves - Clos Saint Anne" Monopole 2020

#### SAVIGNY LES BEAUNE 1ER CRU 'LES VERGELESSES' 2020

An elegant ruby colour. A bouquet on red and black fruits (blackcurrant, cherry, raspberry) and flowers (violet). A full wine with discreet tannins and a fruity touch. You can also find a cherry aroma.

#### BEAUNE 1ER CRU 'SUR LES GRÈVES - CLOS SAINT ANNE' MONOPOLE 2020

A brilliant ruby color. A bouquet on red fruits with a dominant on cherry and blackcurrant wrapped in a light woody. Fleshy while having a supple texture thanks to its aged tannins. A touch of wood reveals the aromatic complexity.